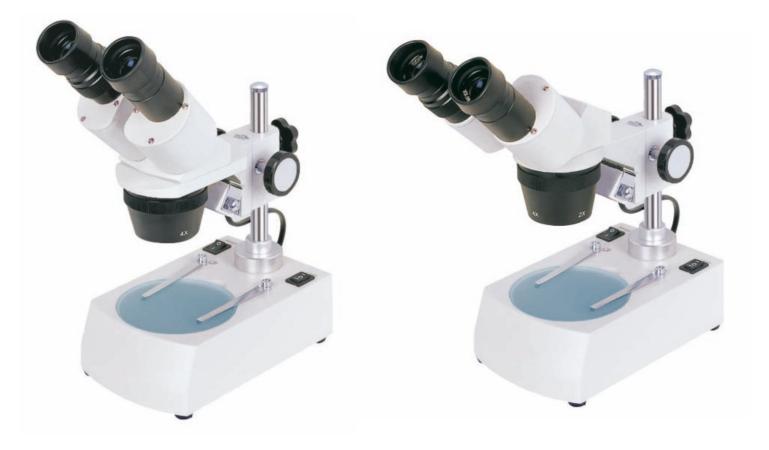

Stereo Microscope STM-3010 Series

STM-3010A

STM-3010B

## **Introduction**

Stereo microscopes are also known as low magnification and dissecting microscopes. STM-3010 series stereo microscope offers upright, un-reversed 3D images with high resolution and high quality. Optional eyepieces and objectives expand magnification range and working distances.

STM-3010 is a smart and cost-effective stereo microscope. Optional cold light and ring light can be chosen for this microscope. They are widely used in electric factories, schools laboratories, sculpture, families and so on.