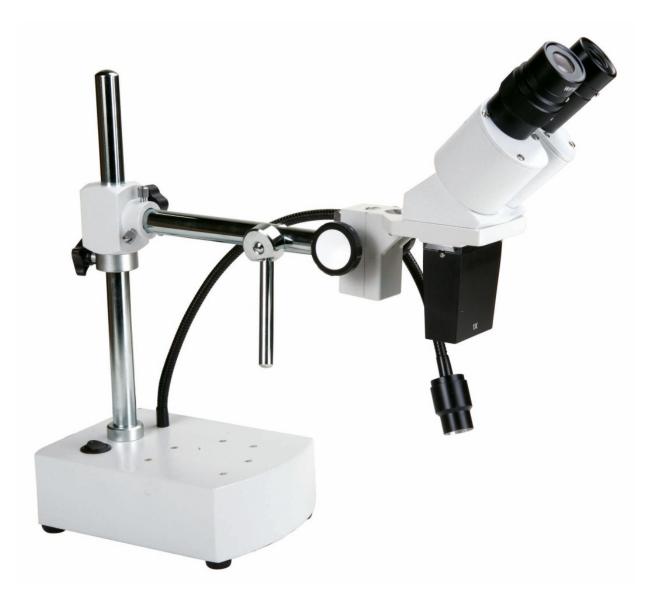

#### Introduction

STM-3003 Long working distance stereo microscope is a smart and cost-effective stereo microscopes. A variety of eyepieces and objectives are available for different requirements. The long working distance feature provides more choice for different samples and works. It is widely used in electric factories, schools laboratories, sculpture, families and so on.

#### **Features**

- Sharp stereo erect image over a wide field of view.
- 45° Inclined binocular head with locked-in eyepiece. The left ocular-tube with diopter adjustment ±5dp..
- V-shape inserted objective with locked-in structure, easy to replace.
- · Come with high brightness 3W LED lamp.
- A wide range of accessories for selection.

### **Specification**

| Item         | Specification                                                         | STM-3003 |
|--------------|-----------------------------------------------------------------------|----------|
| Viewing Head | Binocular Viewing Head, 45° Inclined, Interpupilary Distance 55-75mm, | Standard |
|              | diopter adjustment ±5dp on left ocular-tube, Tube diameter 23.2mm     |          |
| Eyepiece     | WF5×/20mm                                                             | Optional |
|              | WF10×/20mm                                                            | Standard |
|              | WF15×/15mm                                                            | Optional |
|              | WF20×/10mm                                                            | Optional |
| Objective    | 0.5×, Working distance 250mm                                          | Optional |
|              | 1×, Working distance 230mm                                            | Standard |
|              | 2×, Working distance 80mm                                             | Optional |
| Illumination | Incident 3W LED illumination                                          | Standard |
| Power supply | 110V/60HZ or 220V/50HZ, 110V-240V Wide input voltage is optional      | Standard |
| Package      | 1pcs/carton, 41cm*20cm*43cm, Gross weight 7.5kg, Net weight 6kg       | Standard |